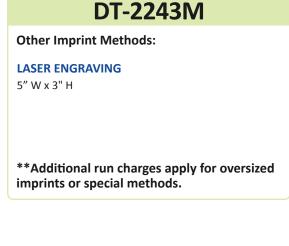

## DT-2243M

SCREEN PRINT - Standard Imprint Method 5" W x 3" H

#### **INCLUDES:**

One color/position imprint, in a standard size with standard imprint method.

\*\*Additional run charges apply for oversized imprints or special methods.