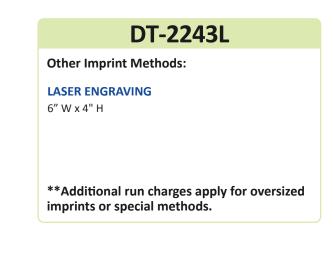

# DT-2243L

SCREEN PRINT - Standard Imprint Method 6" W x 4" H

#### **INCLUDES:**

One color/position imprint, in a standard size with standard imprint method.

\*\*Additional run charges apply for oversized imprints or special methods.

|                                | DT-2243S                                                 |
|--------------------------------|----------------------------------------------------------|
| Other Im                       | print Methods:                                           |
| <b>LASER EN</b><br>3" W x 2" H |                                                          |
|                                | onal run charges apply for oversized or special methods. |